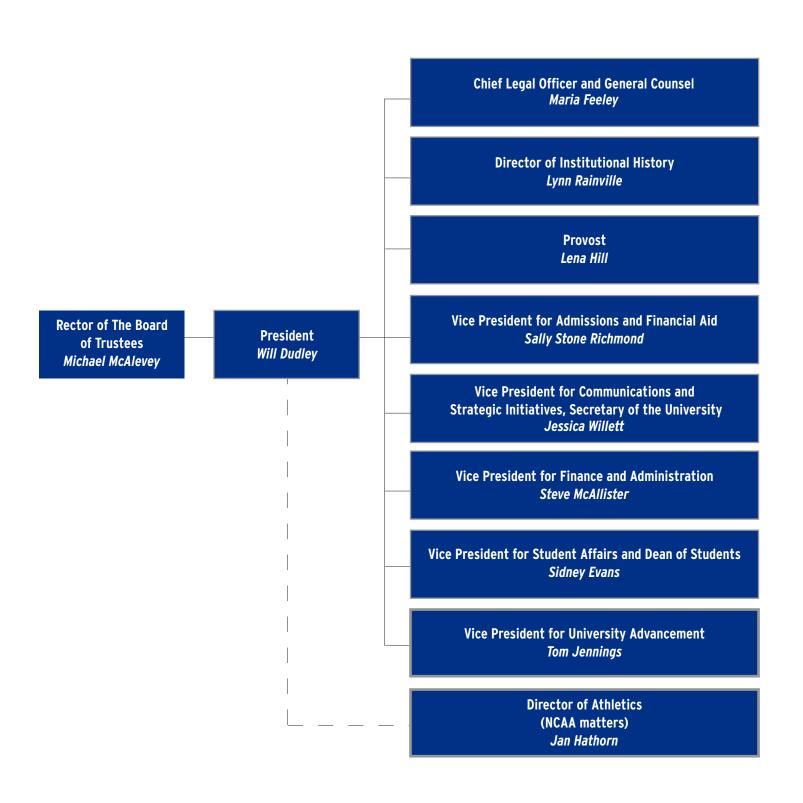

# Washington and Lee University Organizational Chart of Administrative Responsibility, 2022-23